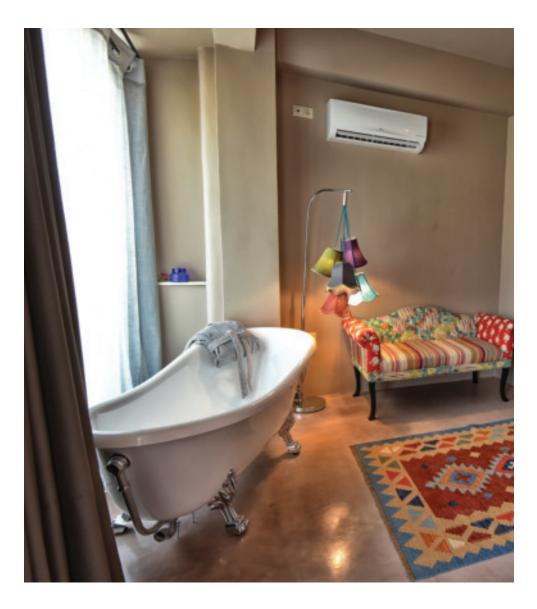

#### Acropolis Elegant Suite - 40m<sup>2</sup>

Andronis Athens is one of the most sensational stay choices, right in the beating heart of the city, as a top boutique Athens hotel with view of Acropolis. The spacious private balcony with views up to the Acropolis is just one reason to book an Acropolis Elegant Suite. The luxurious split-level accommodation includes an airy bedroom, claw-foot bath and shower room and ample living space. With the historic quarter on your doorstep, the suites are the ideal base for exploring the city.

#### **Room Facilities**

All Suites are equipped with a cable smart T.V, Nespresso® coffee machines, kettle, mini bar-fridge, useful utensils, walk - in shower, bathtub, direct dial phone, free wireless internet connection, safety deposit box, hair dryer, bathrobes, slippers and luxury toiletries (toothbrush, shampoo, conditioner, shower gel, natural sponge).